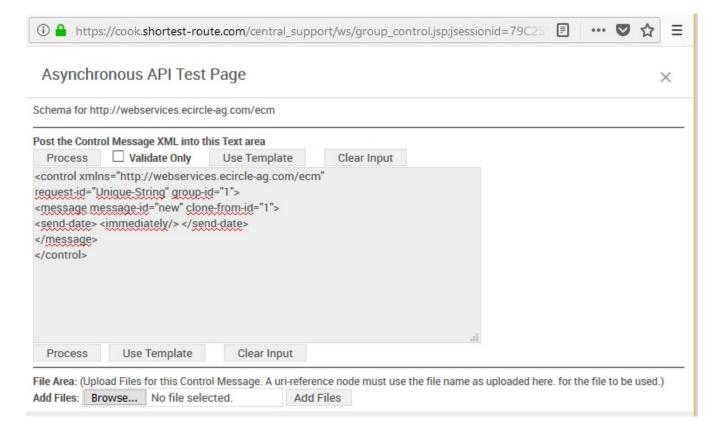

## **TEST CONTROL XML**

How to open the test tool window?

- In Mapp Engage Main Navigation, click "Automations > Automations"
  Click the "Time-based" tab.
- Click "CREATE"
- The "Edit Job" window opens.
- From the "Job" drop-down list, select "Process Control XML"
- Click "Test your Control XML" and see the following window

| Available Actions |                                                               |
|-------------------|---------------------------------------------------------------|
| Validate only     | Validate Control XML entered when "Process" button is clicked |
| Process           | Validate and process Control XML entered                      |
| Use Template      | Insert sample Control XML                                     |
| Browse            | Select a file from a local directory.                         |
| Add Files         | Upload selected file                                          |